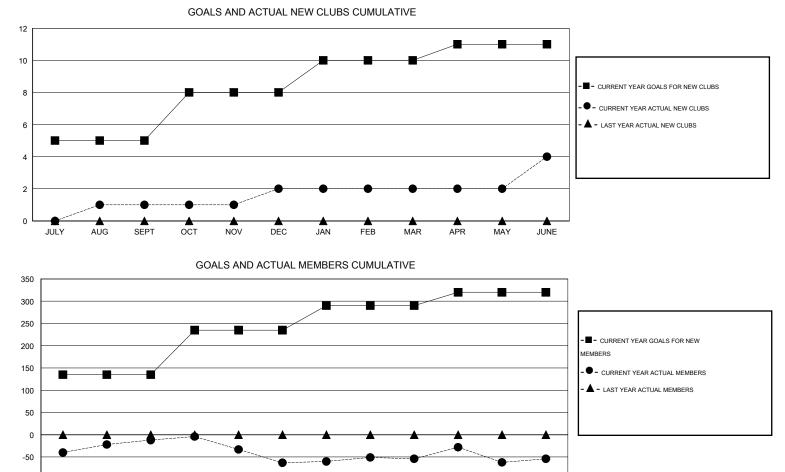

## GMT: OPEN

GMT CA 6-Afi

|                       |                  | Clubs     |                  |                  |                       |                    | Members                             |                    |                  |
|-----------------------|------------------|-----------|------------------|------------------|-----------------------|--------------------|-------------------------------------|--------------------|------------------|
| RESULTS FOR 2014-2015 |                  |           |                  |                  | RESULTS FOR 2014-2015 |                    |                                     |                    |                  |
| QUARTER               | NEW CLUB<br>GOAL | NEW CLUBS | DROPPED<br>CLUBS | NET<br>GAIN/LOSS | QUARTER               | NEW MEMBER<br>GOAL | CHARTER AND<br>NEW MEMBERS<br>ADDED | DROPPED<br>MEMBERS | NET<br>GAIN/LOSS |
| JULY/AUG/SEPT         | 5                | 1         | 1                | 0                | JULY/AUG/SEPT         | 135                | 78                                  | 90                 | -12              |
| OCT/NOV/DEC           | 3                | 1         | 2                | -1               | OCT/NOV/DEC           | 100                | 73                                  | 124                | -51              |
| JAN/FEB/MAR           | 2                | 0         | 0                | 0                | JAN/FEB/MAR           | 55                 | 62                                  | 53                 | 9                |
| APR/MAY/JUNE          | 1                | 2         | 0                | 2                | APR/MAY/JUNE          | 30                 | 111                                 | 111                | 0                |

JULY AUG SEPT OCT NOV DEC JAN FEB MAR APR MAY JUNE

| DROPPED CLUBS: 3               | 49 CLUBS OF 62 ADDED 1 OR MORE | GENDER DISTRIBUTION                      |          |  |
|--------------------------------|--------------------------------|------------------------------------------|----------|--|
|                                | NEW MEMBERS                    | MALE 932 (66                             |          |  |
| DROPPED MEMBERS                |                                | FEMALE 461 (33                           | 3.09%)   |  |
| DECEASED 6                     | CLICK HERE FOR HEALTH          |                                          | 32       |  |
| CLUB CANCELLED 58<br>OTHER 314 | ASSESSMENT DATA                | FAMILY UNIT MEMBERS<br>HEAD OF HOUSEHOLD | 32<br>16 |  |
| TOTAL 378                      | -                              | NON-HEAD OF HOUSEHOLD                    | 16       |  |